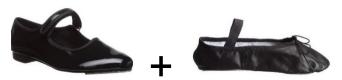

### 3-YEAR-OLDS - 3rd GRADE COMBO CLASS STUDENTS

BLACK TAP SHOES (SNAP CLOSURE PREFERRED)
BLACK BALLET SHOES
ANY BRAND IS ACCEPTABLE