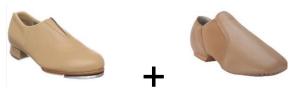

### 4th - 9th GRADE TAP/JAZZ STUDENTS

TAN FLAT TAP SHOES (SLIP-ON)
TAN JAZZ SHOES (SLIP-ON). ANY BRAND IS ACCEPTABLE