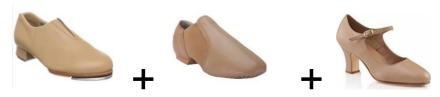

## 10th - 12th GRADE TAP/JAZZ STUDENTS

TAN FLAT TAP SHOES (ANY BRAND OF SLIP-ON)

TAN JAZZ SHOES (ANY BRAND OF SLIP-ON)

TAN HEEL TAP SHOES (ANY BRAND EXCEPT "THEATRICALS")