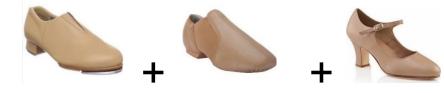

## **10<sup>th</sup> - 12<sup>th</sup> GRADE TAP/JAZZ STUDENTS**

TAN FLAT TAP SHOES (ANY BRAND OF SLIP-ON) TAN JAZZ SHOES (ANY BRAND OF SLIP-ON) TAN HEEL TAP SHOES (ANY BRAND EXCEPT "THEATRICALS")

**<u>4</u><sup>th</sup> - 12<sup>th</sup> GRADE BALLET STUDENTS** PINK BALLET SHOES (ANY BRAND)