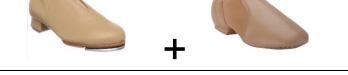

4<sup>th</sup> - 9<sup>th</sup> GRADE TAP/JAZZ STUDENTS

TAN FLAT TAP SHOES (SLIP-ON) TAN JAZZ SHOES (SLIP-ON) ANY BRAND IS ACCEPTABLE